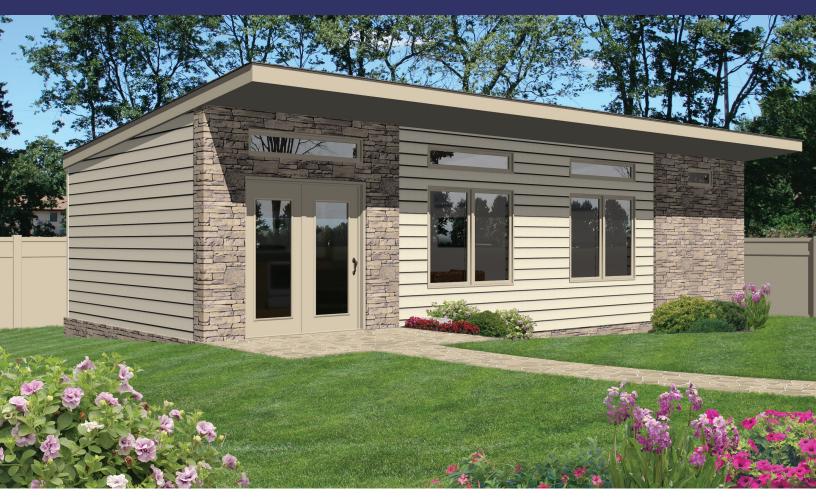

## Better Living by Design

The Chestnut Cottage is designed with flexibility in mind. This plan is offered as both a cottage and anattached suite which allows you to choose the best fit for you and your property. We have plus-sized our standard FlexAssist<sup>™</sup> Bathroom allowing the inclusion of a large linen closet for additional storage. The standard kitchen is easily accessible in this open floor plan. Oversized windows and a sliding door provide lights of light and brings the outdoors inside. The large transom windows in the cottage plan bring in even more light and add visual impact to this plan. A large overhang provides dry and shaded access to the front door which offers virtually no threshold making access a breeze. Our FlexAssist<sup>™</sup> Bathroom can be provided as either a wet or dry bathroom making it completely functional no matter what your needs are!