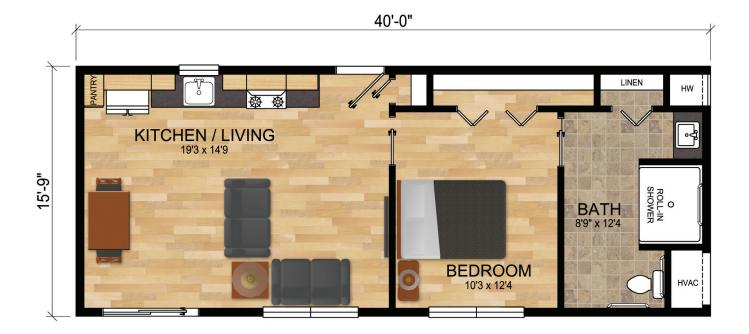

## Better Living by Design

The Chestnut Cottage is designed with flexibility in mind. This plan is offered as both a cottage and anattached suite which allows you to choose the best fit for you and your property. We have plus-sized our standard FlexAssist<sup>™</sup> Bathroom allowing the inclusion of a large linen closet for additional storage. The standard kitchen is easily accessible in this open floor plan. Oversized windows and a sliding door provide lights of light and brings the outdoors inside. The large transom windows in the cottage plan bring in even more light and add visual impact to this plan. A large overhang provides dry and shaded access to the front door which offers virtually no threshold making access a breeze. Our FlexAssist<sup>™</sup> Bathroom can be provided as either a wet or dry bathroom making it completely functional no matter what your needs are!

## **Plan Details**

Style:CottageLiving SqFt:630Bedrooms:1Bathrooms:FlexAssist™ Bathroom