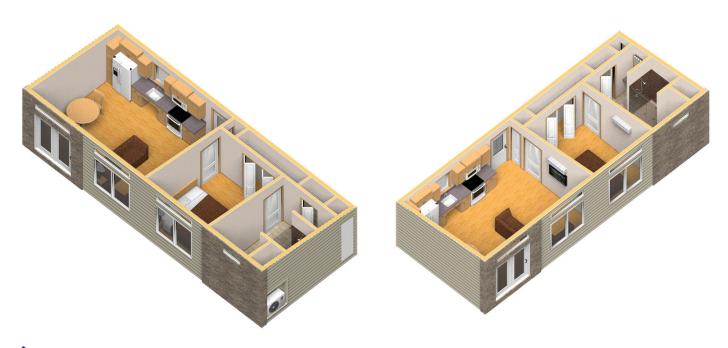

## Better Living by Design

The Chestnut Cottage is designed with flexibility in mind. This plan is offered as both a cottage and anattached suite which allows you to choose the best fit for you and your property. We have plus-sized our standard FlexAssist<sup>™</sup> Bathroom allowing the inclusion of a large linen closet for additional storage. The standard kitchen is easily accessible in this open floor plan. Oversized windows and a sliding door provide lights of light and brings the outdoors inside. The large transom windows in the cottage plan bring in even more light and add visual impact to this plan. A large overhang provides dry and shaded access to the front door which offers virtually no threshold making access a breeze. Our FlexAssist<sup>™</sup> Bathroom can be provided as either a wet or dry bathroom making it completely functional no matter what your needs are!