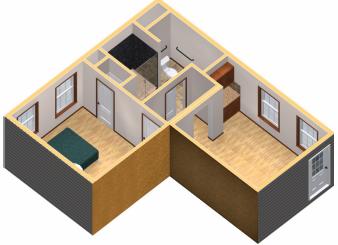

## Better Living by Design

The Ravenswood Suite's unique floor plan offers extra space and blends in well with many home exteriors, whether a two-story home or a ranch style home. The separate living room is complimented by a built in Butler's Pantry (small kitchenette). A spacious bedroom affords privacy from both the main home and the living area of the suite. With the dry version of our FlexAssist<sup>™</sup> Bathroom as standard, smart use of this space allows a washer/dryer combination unit to easily be included for use and added convenience. A simple upgrade from the shower to a walk-in tub and you are well on your way to enjoying a relaxing bath your own private bathroom.