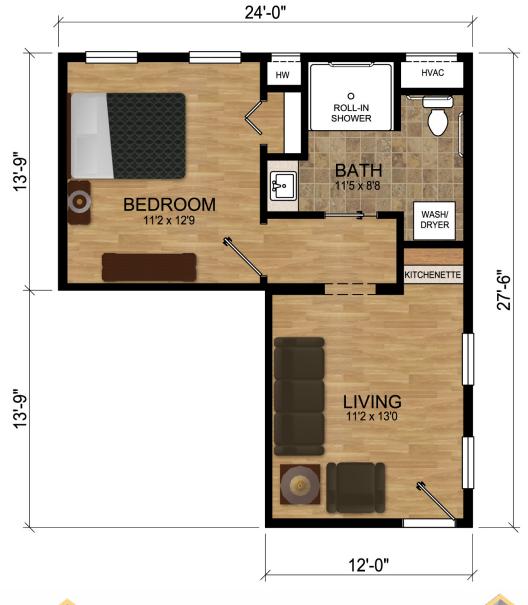

## Better Living by Design

The Ravenswood Suite's unique floor plan offers extra space and blends in well with many home exteriors, whether a two-story home or a ranch style home. The separate living room is complimented by a built in Butler's Pantry (small kitchenette). A spacious bedroom affords privacy from both the main home and the living area of the suite. With the dry version of our FlexAssist<sup>™</sup> Bathroom as standard, smart use of this space allows a washer/dryer combination unit to easily be included for use and added convenience. A simple upgrade from the shower to a walk-in tub and you are well on your way to enjoying a relaxing bath your own private bathroom.

## **Plan Details**

Style:SuiteLiving SqFt:495Bedrooms:1Bathrooms:FlexAssist™ Bathroom

888-899-1046 www.betterlivingexpress.com