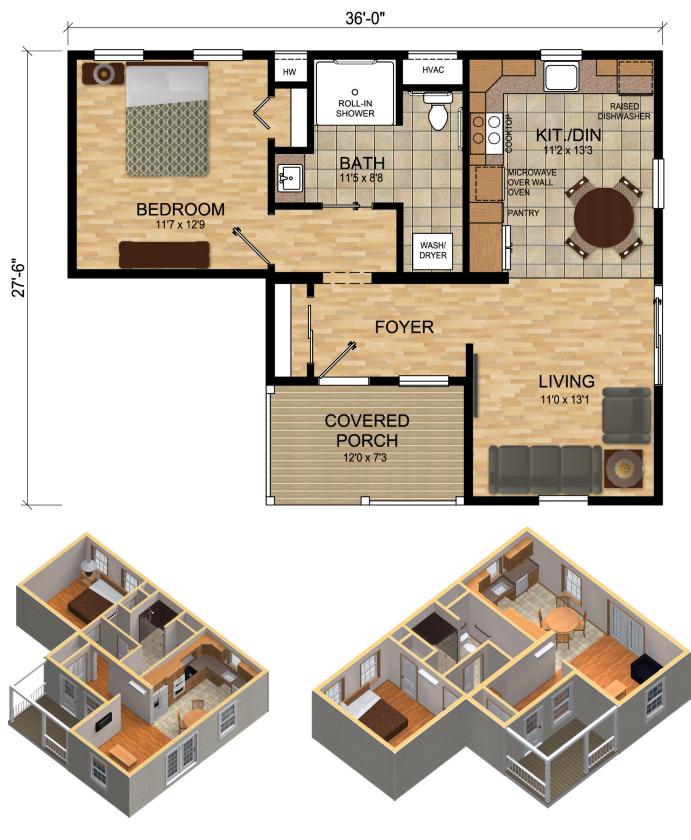

## Better Living by Design

Mossfield Cottage is a beautiful cottage that offers lots of great exterior appeal. It provides a bump out bedroom and a corner porch perfect for days outside in the shade. With our unique FlexAssist<sup>™</sup> Bathroom, you can choose to have either a dry or wet bathroom. An eat-in kitchen that opens to the living room makes this cozy floor plan feel large. With easy living designed right into the plan, you hardly notice the feature-rich details that make the Mossfield Cottage the right choice for living independently.

## **Plan Details**

Style:CottageLiving SqFt:781Porch SqFt:87Bedrooms:1Bathrooms:FlexAssist<sup>™</sup> Bathroom