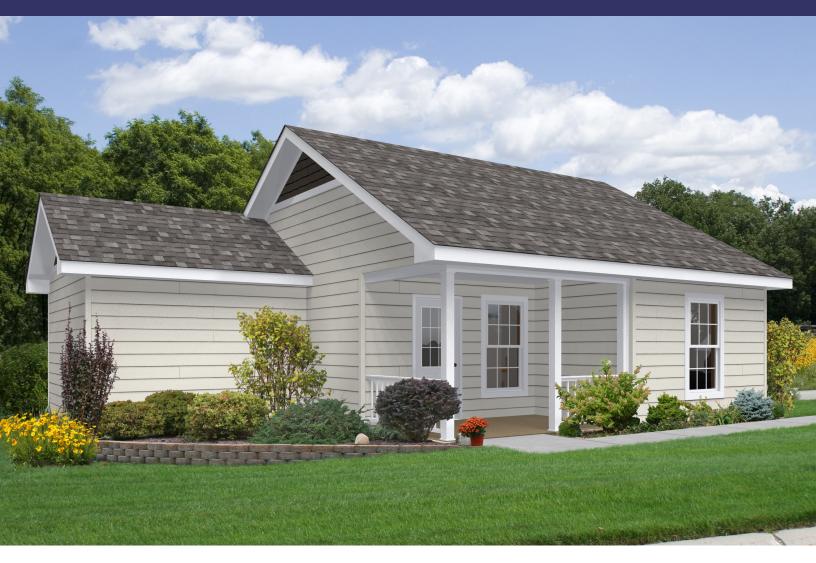

## **MOSSFIELD COTTAGE**

## Better Living by Design

Mossfield Cottage is a beautiful cottage that offers lots of great exterior appeal. It provides a bump out bedroom and a corner porch perfect for days outside in the shade. With our unique FlexAssist<sup>™</sup> Bathroom, you can choose to have either a dry or wet bathroom. An eat-in kitchen that opens to the living room makes this cozy floor plan feel large. With easy living designed right into the plan, you hardly notice the feature-rich details that make the Mossfield Cottage the right choice for living independently.