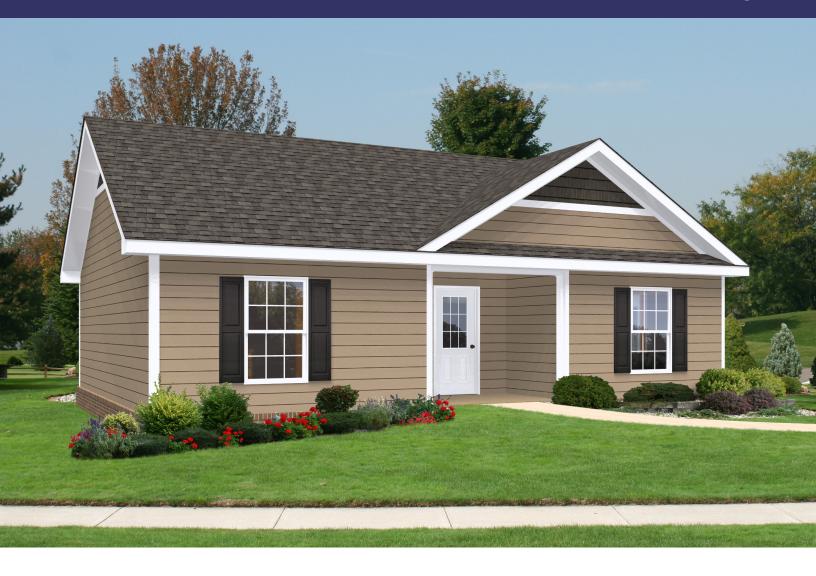

## **HOLLYBROOK COTTAGE**

Hollybrook Cottage provides a quaint covered entry way to keep you dry when coming home. The eat-in kitchen that opens to the living room just adds to the large feeling that this floorplan provides. With two bedrooms side-by-side, you get privacy but with the convenience of being close to your cottage mate. Lots of closets gives you the space you need to store virtually everything you want. A dry bathroom is standard in this version of our FlexAssist™ Bathroom offering a functional and beautiful bathroom. Lots of windows and a sliding glass door lets the light in while simultaneously giving you great views of the outdoors.