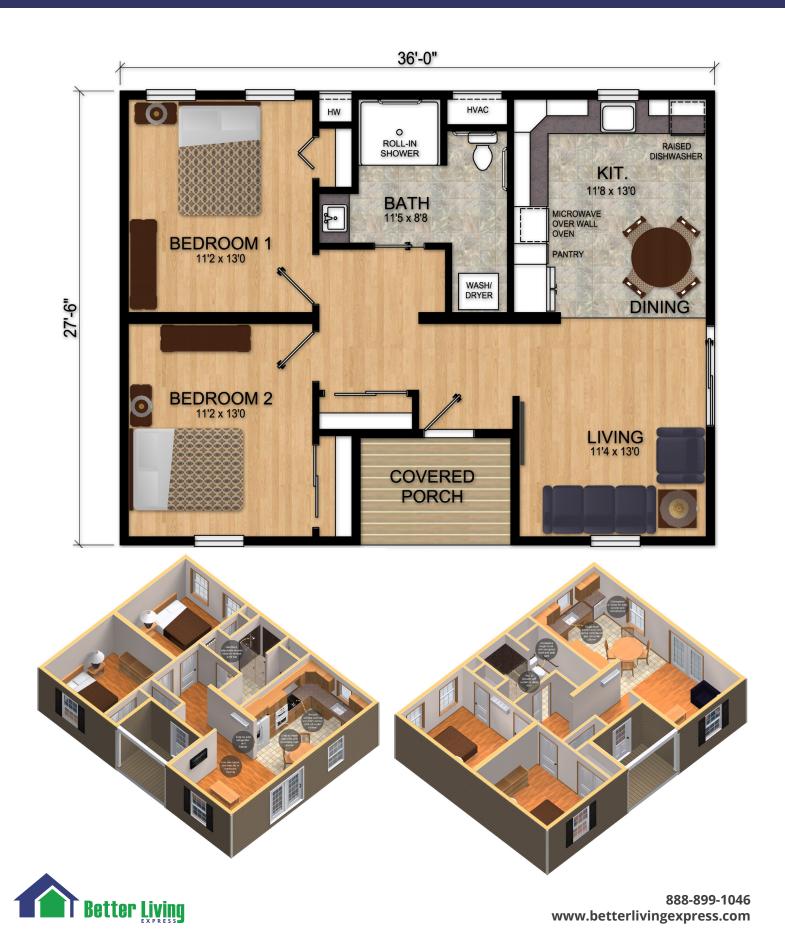

## **HOLLYBROOK COTTAGE**

Hollybrook Cottage provides a quaint covered entry way to keep you dry when coming home. The eat-in kitchen that opens to the living room just adds to the large feeling that this floorplan provides. With two bedrooms side-by-side, you get privacy but with the convenience of being close to your cottage mate. Lots of closets gives you the space you need to store virtually everything you want. A dry bathroom is standard in this version of our FlexAssist™ Bathroom offering a functional and beautiful bathroom. Lots of windows and a sliding glass door lets the light in while simultaneously giving you great views of the outdoors.

## **Plan Details**

Style: Cottage Living SqFt: 931 Porch SqFt: 59 Bedrooms: 2

Bathrooms: FlexAssist™ Bathroom