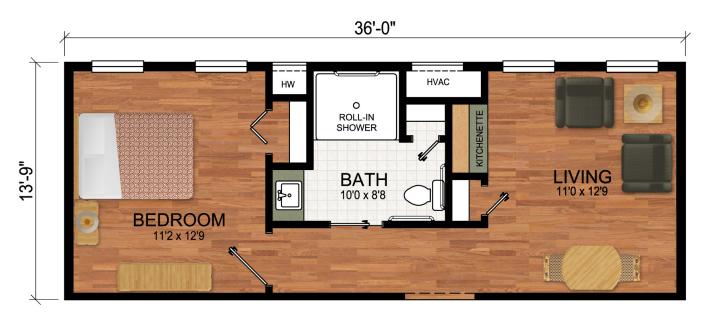

## **FOX DELL SUITE**

The Fox Dell Suite is the ideal addition. Its design is perfect to live together with the family as needed, but to be apart when wanted. The features in this plan are a great complement to many of today's homes. The separate living room is enhanced by a built-in Butler's Pantry (small kitchenette). A spacious bedroom affords privacy from both the main home and the living area of the suite. Included is the dry version of our FlexAssist™ Bathroom as standard. The smart use of the space allows a linen closet to be included within the bathroom. With multiple roof designs available, the Fox Dell can become the perfect add-on suite for a two-story or a ranch-style home.

## **Plan Details**

Style: Suite Living SqFt: 495 Bedrooms: 1

Bathrooms: FlexAssist™ Bathroom

MOTHER-IN-LAW ADDITION A