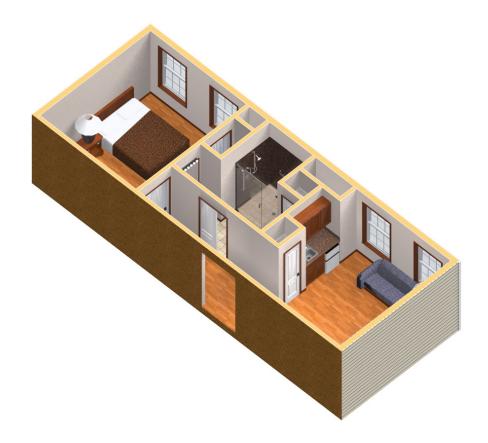

## **FOX DELL SUITE**

The Fox Dell Suite is the ideal addition. Its design is perfect to live together with the family as needed, but to be apart when wanted. The features in this plan are a great complement to many of today's homes. The separate living room is enhanced by a built-in Butler's Pantry (small kitchenette). A spacious bedroom affords privacy from both the main home and the living area of the suite. Included is the dry version of our FlexAssist™ Bathroom as standard. The smart use of the space allows a linen closet to be included within the bathroom. With multiple roof designs available, the Fox Dell can become the perfect add-on suite for a two-story or a ranch-style home.

## **Plan Details**

Style: Suite Living SqFt: 495 Bedrooms: 1

Bathrooms: FlexAssist™ Bathroom

MOTHER-IN-LAW ADDITION A