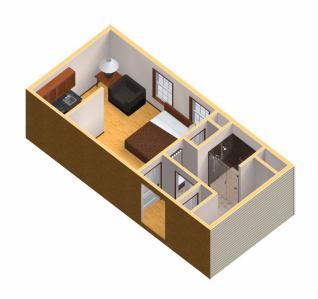

## **DOVEDALE SUITE**

The Dovedale Suite offers lots of great features in a compact space. A morning kitchen compliments the combination sitting area/master bedroom suite. A standard privacy wall between the morning kitchen and bedroom can be easily removed to really open up the space. With privacy doors on both the bedroom and bathroom, this addition is a winner when it comes to adding space that looks like it was built with the original home. With the dry version of our FlexAssist™ Bathroom as standard, smart use of this space allows a washer/dryer combination unit to easily be included for use and added convenience.

## **Plan Details**

Style: Suite Living SqFt: 412 Bedrooms: 1

Bathrooms: FlexAssist™ Bathroom

MOTHER-IN-LAW ADDITION C