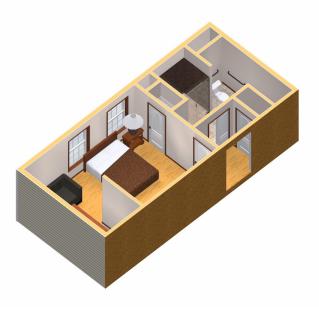

## **DOVEDALE SUITE**

The Dovedale Suite offers lots of great features in a compact space. A morning kitchen compliments the combination sitting area/master bedroom suite. A standard privacy wall between the morning kitchen and bedroom can be easily removed to really open up the space. With privacy doors on both the bedroom and bathroom, this addition is a winner when it comes to adding space that looks like it was built with the original home. With the dry version of our FlexAssist™ Bathroom as standard, smart use of this space allows a washer/dryer combination unit to easily be included for use and added convenience.

## **Plan Details**

Style: Suite Living SqFt: 412 Bedrooms: 1

Bathrooms: FlexAssist™ Bathroom

MOTHER-IN-LAW ADDITION C