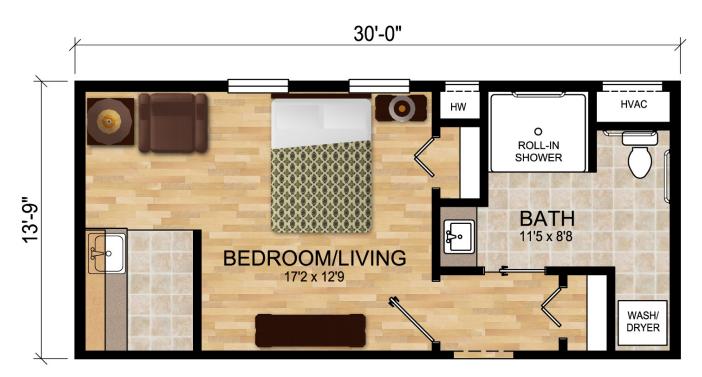

## **DOVEDALE SUITE**

The Dovedale Suite offers lots of great features in a compact space. A morning kitchen compliments the combination sitting area/master bedroom suite. A standard privacy wall between the morning kitchen and bedroom can be easily removed to really open up the space. With privacy doors on both the bedroom and bathroom, this addition is a winner when it comes to adding space that looks like it was built with the original home. With the dry version of our FlexAssist™ Bathroom as standard, smart use of this space allows a washer/dryer combination unit to easily be included for use and added convenience.

## **Plan Details**

Style: Suite Living SqFt: 412 Bedrooms: 1

Bathrooms: FlexAssist™ Bathroom

MOTHER-IN-LAW ADDITION C