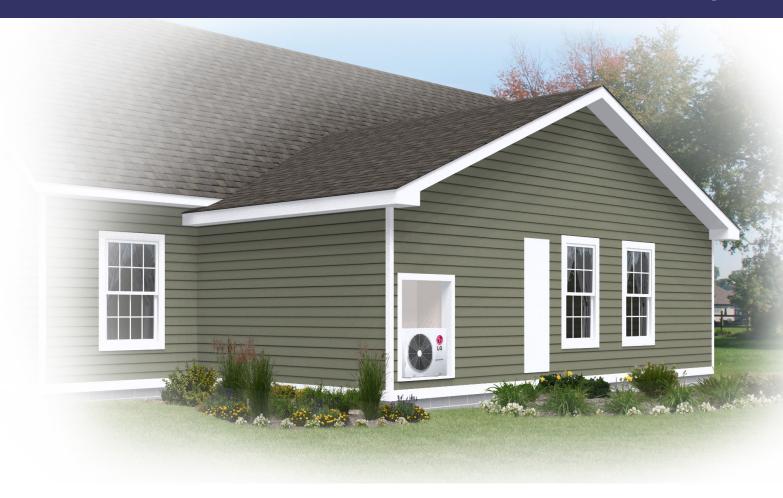

## **DOVEDALE SUITE**

The Dovedale Suite offers lots of great features in a compact space. A morning kitchen compliments the combination sitting area/master bedroom suite. A standard privacy wall between the morning kitchen and bedroom can be easily removed to really open up the space. With privacy doors on both the bedroom and bathroom, this addition is a winner when it comes to adding space that looks like it was built with the original home. With the dry version of our FlexAssist™ Bathroom as standard, smart use of this space allows a washer/dryer combination unit to easily be included for use and added convenience.