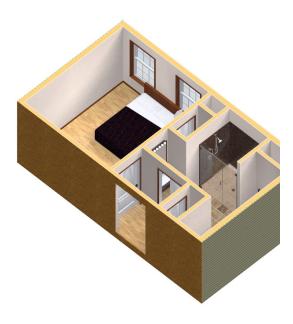

### Better Living by Design

The Deerhurst Suite is perfect when exterior space is tight but interior amenities can't be compromised. The spacious bedroom gives easy access to the nearby bathroom. The dry version of our FlexAssist<sup>™</sup> Bathroom is standard and smart use of this space allows a washer/dryer combination unit to easily be included for use and added convenience. With a simple upgrade of the shower to the optional walk-in tub, you can enjoy plenty of soaking time in your private bathroom.

#### **Plan Details**

Style:SuiteLiving SqFt:330Bedrooms:1Bathrooms:FlexAssist™ Bathroom

888-899-1046 www.betterlivingexpress.com