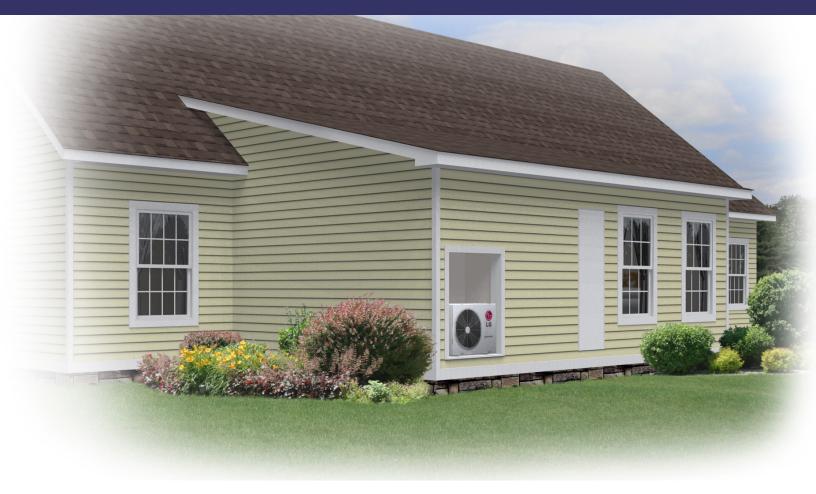

### Better Living by Design

The Deerhurst Suite is perfect when exterior space is tight but interior amenities can't be compromised. The spacious bedroom gives easy access to the nearby bathroom. The dry version of our FlexAssist<sup>™</sup> Bathroom is standard and smart use of this space allows a washer/dryer combination unit to easily be included for use and added convenience. With a simple upgrade of the shower to the optional walk-in tub, you can enjoy plenty of soaking time in your private bathroom.