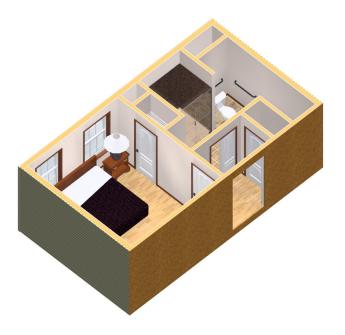

### Better Living by Design

The Deerhurst Suite is perfect when exterior space is tight but interior amenities can't be compromised. The spacious bedroom gives easy access to the nearby bathroom. The dry version of our FlexAssist<sup>™</sup> Bathroom is standard and smart use of this space allows a washer/dryer combination unit to easily be included for use and added convenience. With a simple upgrade of the shower to the optional walk-in tub, you can enjoy plenty of soaking time in your private bathroom.

#### **Plan Details**

Style:SuiteLiving SqFt:330Bedrooms:1Bathrooms:FlexAssist™ Bathroom

888-899-1046 www.betterlivingexpress.com