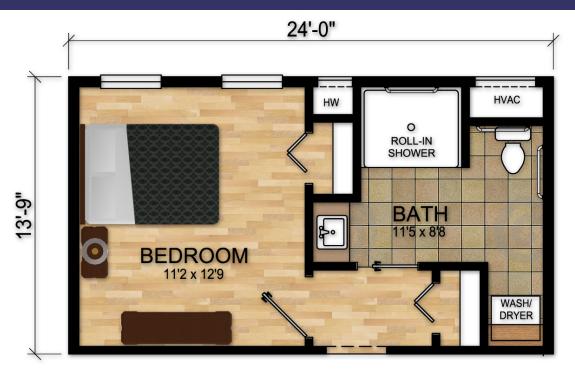

### Better Living by Design

The Deerhurst Suite is perfect when exterior space is tight but interior amenities can't be compromised. The spacious bedroom gives easy access to the nearby bathroom. The dry version of our FlexAssist<sup>™</sup> Bathroom is standard and smart use of this space allows a washer/dryer combination unit to easily be included for use and added convenience. With a simple upgrade of the shower to the optional walk-in tub, you can enjoy plenty of soaking time in your private bathroom.

#### **Plan Details**

Style:SuiteLiving SqFt:330Bedrooms:1Bathrooms:FlexAssist™ Bathroom

888-899-1046 www.betterlivingexpress.com