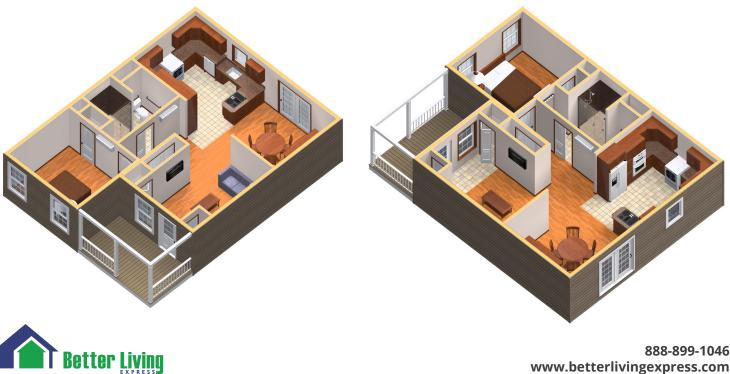

## Better Living by Design

The Birchwood Cottage is designed for independent living. Just because you need a little assistance doesn't mean you have to give up who you are. This plan offers two different kitchen options based on your unique needs. The standard plan delivers a peninsula with a cooktop that provides a level of separation between the kitchen and main living space. It also makes smart use of the space by providing a convenient clothes washer/dryer combo. Optional Plan A opens up the kitchen to all of the living space. A covered porch provides dry and shaded access to the front door which offers virtually no threshold making access a breeze. Our FlexAssist<sup>™</sup> Bathroom can be provided as either a wet or dry bathroom making it completely functional no matter what your needs are!