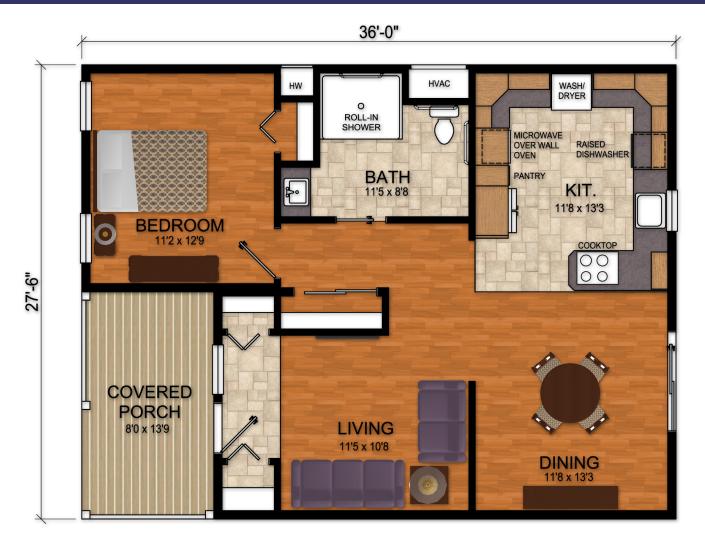

## Better Living by Design

The Birchwood Cottage is designed for independent living. Just because you need a little assistance doesn't mean you have to give up who you are. This plan offers two different kitchen options based on your unique needs. The standard plan delivers a peninsula with a cooktop that provides a level of separation between the kitchen and main living space. It also makes smart use of the space by providing a convenient clothes washer/dryer combo. Optional Plan A opens up the kitchen to all of the living space. A covered porch provides dry and shaded access to the front door which offers virtually no threshold making access a breeze. Our FlexAssist<sup>™</sup> Bathroom can be provided as either a wet or dry bathroom making it completely functional no matter what your needs are!

## **Plan Details**

Style:CottageLiving SqFt:880Porch SqFt:110Bedrooms:1Bathrooms:FlexAssist<sup>™</sup> Bathroom