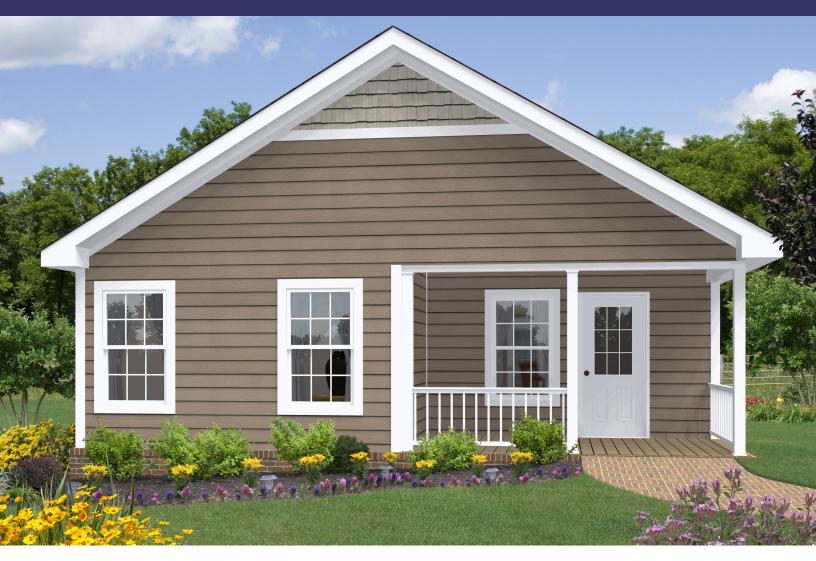

## **BIRCHWOOD COTTAGE**

## Better Living by Design

The Birchwood Cottage is designed for independent living. Just because you need a little assistance doesn't mean you have to give up who you are. This plan offers two different kitchen options based on your unique needs. The standard plan delivers a peninsula with a cooktop that provides a level of separation between the kitchen and main living space. It also makes smart use of the space by providing a convenient clothes washer/dryer combo. Optional Plan A opens up the kitchen to all of the living space. A covered porch provides dry and shaded access to the front door which offers virtually no threshold making access a breeze. Our FlexAssist<sup>™</sup> Bathroom can be provided as either a wet or dry bathroom making it completely functional no matter what your needs are!